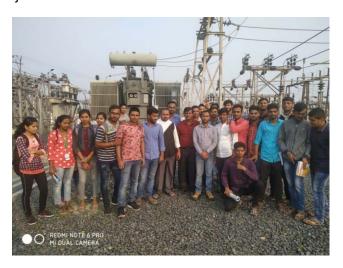

(v) On 21.11.2019, practical field visit was conducted for B.Tech IIIrd semester students to Power Substation, Pusa under the course no. BEE-201 — Electrical Machines and Power Utilization by Er. Sujit Kumar Sah.