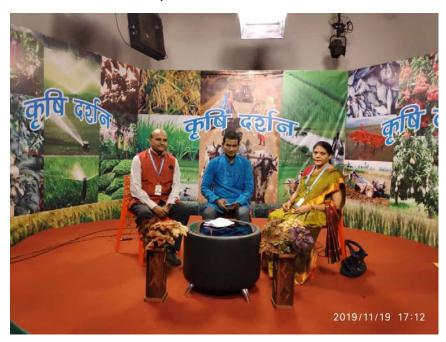

(iv) On 19.11.2019, Dr. (Mrs.) P. D. Sharma, Prof. & Head, DPFE & Dr. M. Shrivastava, Prof., DPFE participated in Krishi Darshan – Phone – in - Live program of DD Bihar on the topic "Anaj Bhandaran Ki Adhunik Taknique".