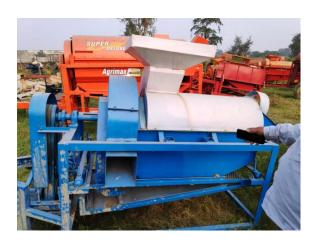

(vi) On 25.11.2019, ELP students of PFE department witnessed live demonstration of Mini Dal Mill at KVK, Birauli.

(vii) On 26.11.2019, ELP students of PFE deptt. visited Shiv Shakti Food Industries Pvt. Ltd., Bela, Darbhanga and Ma Durga Agro - Industries Pvt. Ltd., Pandaul, Madhubani.