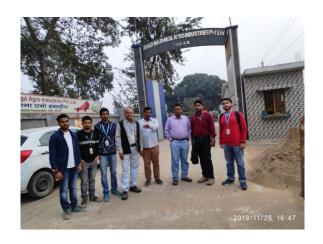

(vi) On 25.11.2019, ELP students of PFE department witnessed live demonstration of Mini Dal Mill at KVK, Birauli.

(vii) On 26.11.2019, ELP students of PFE deptt. visited Shiv Shakti Food Industries Pvt. Ltd., Bela, Darbhanga and Ma Durga Agro - Industries Pvt. Ltd., Pandaul, Madhubani.